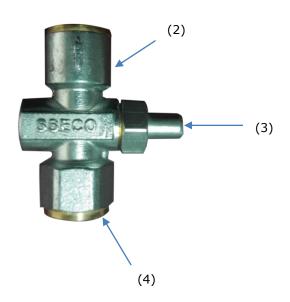

## **Operation and Mounting PBV**

- 1) Pressure Gauge
- 2) Push button valve
- Push to read gauge pressure and release to remove pressure from gauge
- 4) Pipe connection to gas line

| Model  | Inlet<br>Diameter<br>(in) | Outlet<br>Diameter<br>(in) | Dimensions       |                  |                |
|--------|---------------------------|----------------------------|------------------|------------------|----------------|
|        |                           |                            | <b>A</b><br>(mm) | <b>B</b><br>(mm) | <b>SW</b> (mm) |
| PBV-15 | 1/2                       | 1/2                        | 72               | 65               | 27             |