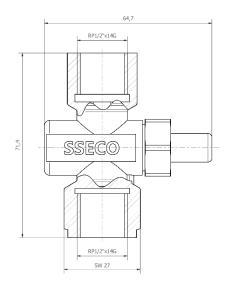

## **Operation and Mounting PBV**

- 1) Pressure Gauge
- 2) Push button valve
- Push to read gauge pressure and release to remove pressure from gauge
- 4) Pipe connection to gas line

| Model  | Inlet<br>Diameter<br>(in) | Outlet<br>Diameter<br>(in) | Dimensions       |                  |                |
|--------|---------------------------|----------------------------|------------------|------------------|----------------|
|        |                           |                            | <b>A</b><br>(mm) | <b>B</b><br>(mm) | <b>SW</b> (mm) |
| PBV-15 | 1/2                       | 1/2                        | 72               | 65               | 27             |