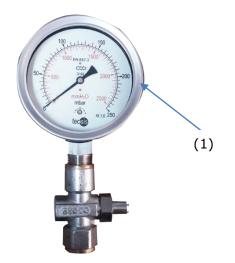

## **Operation and Mounting PBV**

- 1) Pressure Gauge
- 2) Push button valve
- Push to read gauge pressure and release to remove pressure from gauge
- 4) Pipe connection to gas line

| Model  | Inlet<br>Diameter<br>(in) | Outlet<br>Diameter<br>(in) | Dimensions       |                  |                |
|--------|---------------------------|----------------------------|------------------|------------------|----------------|
|        |                           |                            | <b>A</b><br>(mm) | <b>B</b><br>(mm) | <b>SW</b> (mm) |
| PBV-15 | 1/2                       | 1/2                        | 72               | 65               | 27             |