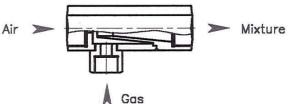

The air emits from the nozzle with pressure and by causing vacuum, puffs the gas to the mixing tube with a lower pressure.

Two adjustable valves are used for adjustment of the fuel-air ratio as well as the mixture pressure.